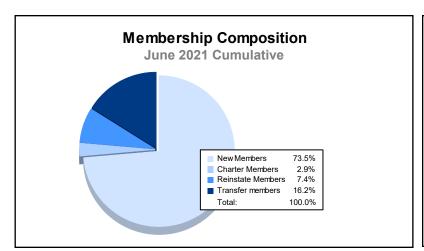

District 201W1 As of June 2021 Cumulative

| Year      | New<br>Clubs | Dropped<br>Clubs | Gain/<br>Loss<br>Clubs | New<br>Members | Charter<br>Members | Reinstate<br>Members | Transfer<br>Members | Total<br>Member<br>Added | Total<br>Members<br>Dropped | Gain/<br>Loss<br>Members |
|-----------|--------------|------------------|------------------------|----------------|--------------------|----------------------|---------------------|--------------------------|-----------------------------|--------------------------|
| 2016-2017 | 0            | 1                | -1                     | 137            | 1                  | 1                    | 17                  | 156                      | 137                         | 19                       |
| 2017-2018 | 1            | 1                | 0                      | 67             | 20                 | 4                    | 21                  | 112                      | 218                         | -106                     |
| 2018-2019 | 0            | 1                | -1                     | 79             | 3                  | 6                    | 5                   | 93                       | 115                         | -22                      |
| 2019-2020 | 0            | 2                | -2                     | 54             | 2                  | 4                    | 8                   | 68                       | 131                         | -63                      |
| 2020-2021 | 0            | 3                | -3                     | 50             | 2                  | 5                    | 11                  | 68                       | 134                         | -66                      |
| Average   | 0            | 2                | -1                     | 77             | 6                  | 4                    | 12                  | 99                       | 147                         | -48                      |